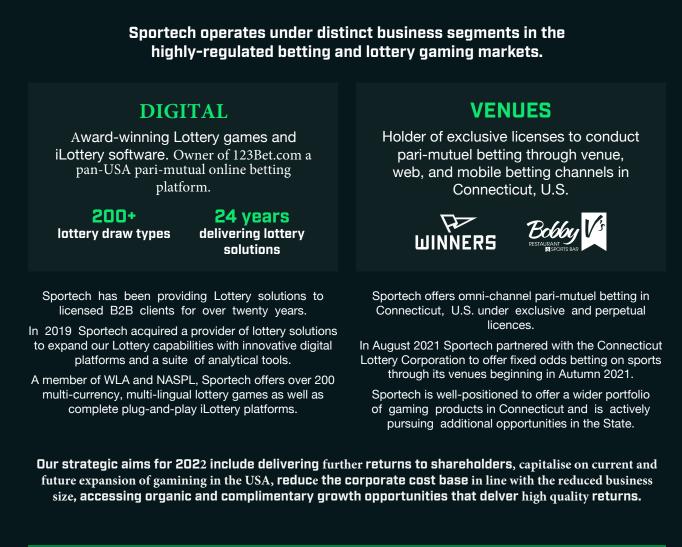

## DIGITAL

Sportech offers private and national operators a range of Lottery products including over 200 multicurrency, multi-lingual lottery games, complete plugand-play iLottery platforms and a suite of analytical tools.

The Group is pursuing opportunities in the global regulated Lottery market, drawing on the Sportech brand and legacy, along with our new range of Lottery products, digital gaming platforms and expertise, to offer enhanced Lottery capabilities.

The Group also owns a pan-USA pari-mutual betting site, 123Bet.com.

## **VENUES**

Operator of legal pari-mutuel betting in the State of Connecticut under an exclusive and in perpetuity licence, Sportech Venues offers online, mobile, call centre and retail betting across major population centres under the Winners, MyWinners.com and Bobby V's Restaurant & Sports Bar brands.

Key locations feature premium restaurant and sports bar environments. With venues currently in operation across the State, Sportech has the licensing to expand to 24 venues.

In August 2021 the Company partnered with the Connecticut Lottery Corporation to offer fixed odds betting on sports through Sportech's venues throughout the state. Sports betting services are projected to begin in Autumn 2021.

Sportech also draws upon its venue management capabilities to offer full turn-key service packages to race books in the US and Caribbean.

To learn more about Sportech's operations in Connecticut, visit **WWW.MYWINNERS.COM**.